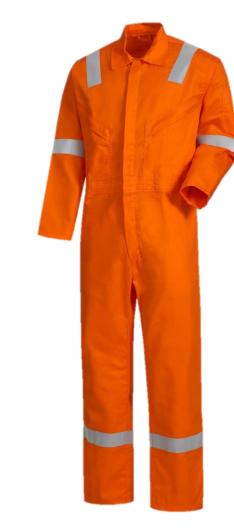

#### <u>Coverall</u>

Article No. 13071

- Turn down collar
- Full zip covered (2-way zip) with a button down flap
- · 2 angled chest pockets with concealed zippers
- 1 sleeve pocket on the left side with flap and snap fastener
- 2 side pockets with thru opening
- 1 patched back pocket on the right side with flap and snap fastener
- 1 ruler pocket on the right side with flap and snap fastener
- · Internal knee pockets, open at bottom
- · Cuffs with 1 snap fastener
- · Waistband adjustable with elastic band and buttons
- · 50 mm grey flame resistant reflective tape around sleeves, legs and over shoulders
- · Triple stitched seams